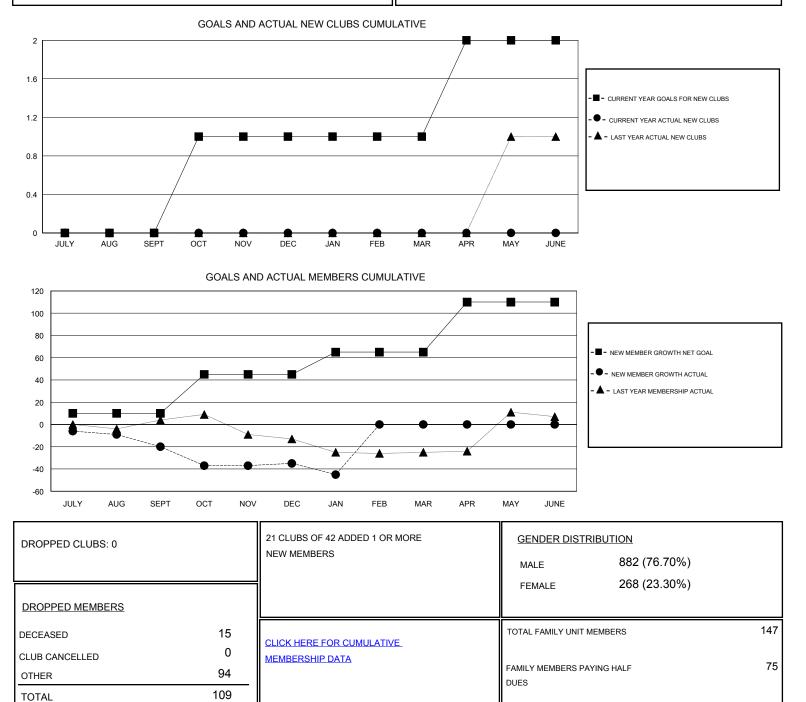

## District 26 M1

Results as of: 1/31/2017

| GMT:                  | HAL GRIFI | FIN           | L         | OCATION MISSOURI |                       |                                                                |                                                              | GMT CA                                             |
|-----------------------|-----------|---------------|-----------|------------------|-----------------------|----------------------------------------------------------------|--------------------------------------------------------------|----------------------------------------------------|
| Clubs                 |           |               |           |                  | Members               |                                                                |                                                              |                                                    |
| RESULTS FOR 2016-2017 |           |               |           |                  | RESULTS FOR 2016-2017 |                                                                |                                                              |                                                    |
| QUARTE                | R         | NEW CLUB GOAL | NEW CLUBS | DROPPED CLUBS    | QUARTER               | NEW MEMBER GROWTH<br>NET GOAL (not reinstated<br>or transfers) | NEW MEMBER<br>GROWTH ACTUAL (not<br>reinstated or transfers) | DROPPED<br>MEMBERS ACTUAL<br>(including transfers) |
| JULY/AUG              | G/SEPT    | 0             | 0         | 0                | JULY/AUG/SEPT         | 10                                                             | 32                                                           | 52                                                 |
| OCT/NOV/              | /DEC      | 1             | 0         | 0                | OCT/NOV/DEC           | 35                                                             | 20                                                           | 35                                                 |
| JAN/FEB/              | MAR       | 0             | 0         | 0                | JAN/FEB/MAR           | 20                                                             | 12                                                           | 22                                                 |
| APR/MAY/              | JUNE      | 1             | 0         | 0                | APR/MAY/JUNE          | 45                                                             | 0                                                            | 0                                                  |